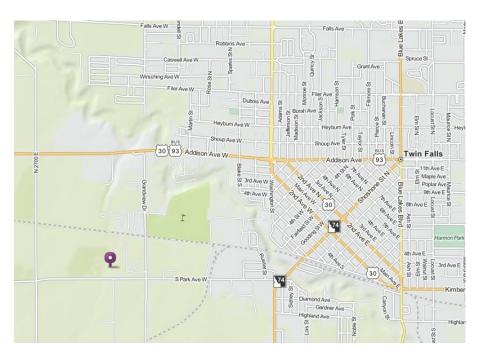

For:

When:

What to bring:

**RSVP:** 

Directions: Tubbs Berry Farm is located in Twin Falls on 3800 N between 2700 E and 2800 E (Grandview Drive S). To get there from Addison Ave W (Hwy 30) turn South on Grandview

Drive South. Go 1 mile to 3800 N.

Turn right (W), farm entrance is ½ mile on the right (North) side. (We are about a mile south and a mile west of the old hospital.)

Tubbs Berry Farm 1150 S Park Ave W Twin Falls, Idaho